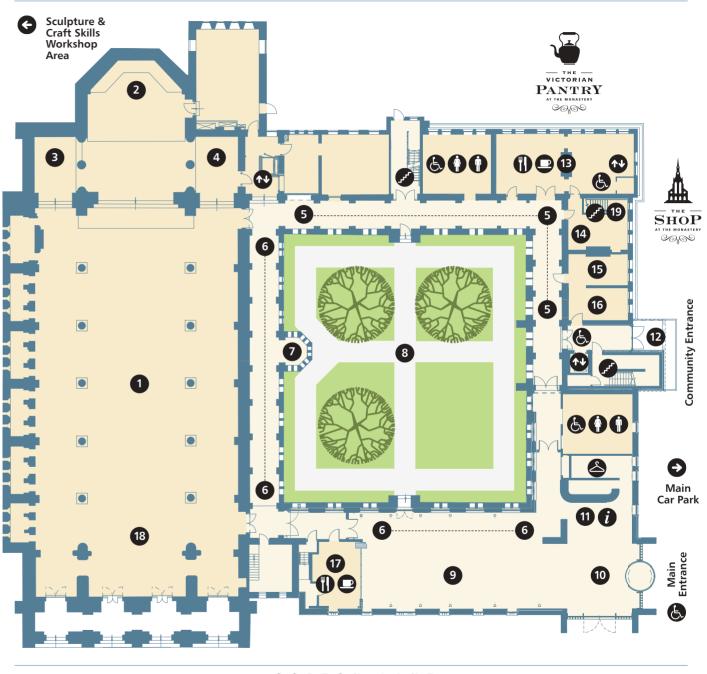

# **Ground Floor**

- 1 The Great Nave
- 2 The Chancel, High Altar and Reredos
- 3 The Lady Altar
- 4 The Crucifix
- 5 Heritage Corner Display Panels
- 6 Cloister Display Panels & The Story So Far
- 7 The Apse
- 8 The Cloister Gardens
- 9 The Welcome Wing
- 10 Main Entrance
- 11 Reception Desk & Visitor Information
- 12 Community Entrance
- 13 The Victorian Pantry
- 14 The Old Refectory
- 15 The Monastery Shop
- 16 The Visitor & Video Room
- 17 The Welcome Wing Kitchen & Bar
- 18 The Franciscan Floor Mosaic

# The Monastery - Ground Floor

GORTON LANE