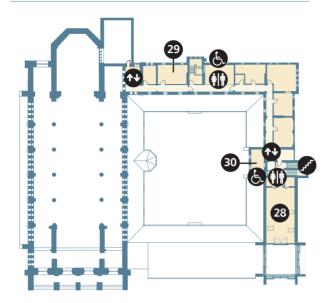

# **Second Floor**

28 The Community Hub

### **Rooms For Private Hire**

- 29 Pugin
- 30 Raphael

Meeting rooms and event facilities are all available for private hire. Please contact a member of the Monastery Team for more details.