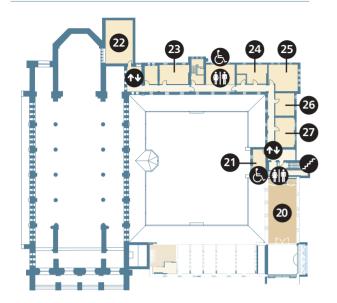

## **First Floor**

- 20 The Learning Space
- 21 The Guardian Room

### **Rooms For Private Hire**

- 22 The Private Chapel
- 23 Chapter House
- 24 Friends Room
- 25 St. Francis
- 26 St. Clare
- 27 Patrick Dalton

The Private Chapel, meeting rooms and event facilities are all available for private hire. Please contact a member of the Monastery Team for more details.